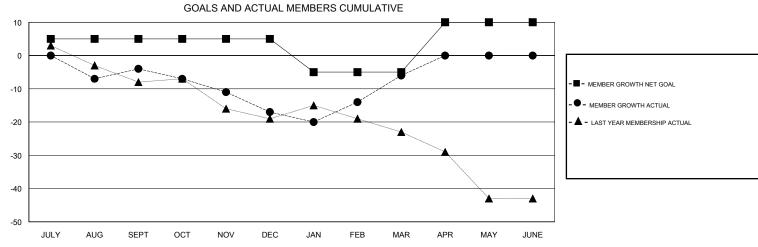

## JOOST PAIJMANS **LOCATION ENGLAND GMT CA** Clubs Members RESULTS FOR 2018-2019 RESULTS FOR 2018-2019 NEW CLUB GOAL NEW CLUBS DROPPED CLUBS MEMBER GROWTH NET MEMBER GROWTH DROPPED QUARTER QUARTER GOAL ACTUAL MEMBERS ACTUAL (including transfers)